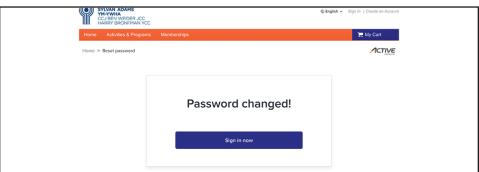

# **New Sylvan Adams YM-YWHA Membership System**

A step-by-step on how to access your account.



#### STEP 1.

Visit www.ymywha.com and click on the YOUR Y button on the menu.



#### STEP 2.

Click the SIGN IN/UP button.



### STEP 3.

Click on the **FORGOT YOUR** PASSWORD link to create your password for your account.







in



#### STEP 4.

Type in the e-mail address that is associated with your SYLVAN ADAMS YM-YWHA MEMBERSHIP.



#### STEP 5.

A link will be e-mailed to your inbox. Check your e-mail for the **RESET PASSWORD** link and click on it.



#### STEP 6.

Type in a new password of your choice and confirm it.



#### STEP 7.

Click on SIGN IN NOW button.











#### STEP8.

Enter your e-mail address associated with your SYLVAN ADAMS YM-YWHA MEMBERSHIP as well as your NEWLY CREATED PASSWORD.



## STEP 9.

**CONGRATULATIONS!** You have successfully set-up your personal **YOUR Y** account. From this page you can see your balance, change payment information and manage family member accounts.



#### **STEP 10.**

Two ways to discover all of our programs and offerings:

1. Click on ACTIVITIES & PROGRAMS in the menu bar

-OR-

2. Click on the **ACTIVITIES & PROGRAMS** tile on the homepage.

# REGISTRATION FOR SEASONAL ACTIVITIES AND DAY CAMP OPENING SOON!

If you have questions or have difficulty Signing In/Up email: contact@ymywha.com or call 514 737 6551 and choose option 2