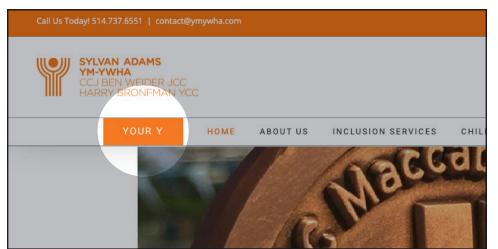

# **New Sylvan Adams YM-YWHA Membership System**

A step-by-step on how to access your account.



#### STEP 1.

Visit www.ymywha.com and click on the YOUR Y button on the menu.



#### STEP 2.

Click the SIGN IN/UP button.



### STEP 3.

Click on the **FORGOT YOUR** PASSWORD link to create your password for your account.







in



#### STEP 4.

Type in the e-mail address that is associated with your SYLVAN ADAMS YM-YWHA MEMBERSHIP.



#### STEP 5.

A link will be e-mailed to your inbox. Check your e-mail for the **RESET PASSWORD** link and click on it.



#### STEP 6.

Type in a new password of your choice and confirm it.



#### STEP 7.

Click on SIGN IN NOW button.











#### STEP8.

Enter your e-mail address associated with your SYLVAN ADAMS YM-YWHA MEMBERSHIP as well as your NEWLY CREATED PASSWORD.



## STEP 9.

**CONGRATULATIONS!** You have successfully set-up your per