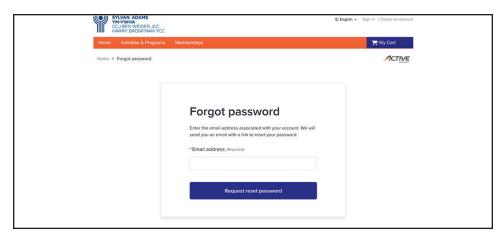

#### STEP 4.

Type in the e-mail address that is associated with your SYLVAN ADAMS YM-YWHA MEMBERSHIP.