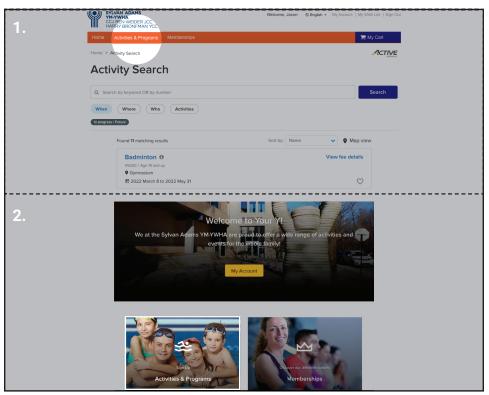

#### **STEP 10.**

Two ways to discover all of our programs and offerings:

1. Click on ACTIVITIES & PROGRAMS in the menu bar

-OR-

2. Click on the **ACTIVITIES & PROGRAMS** tile on the homepage.