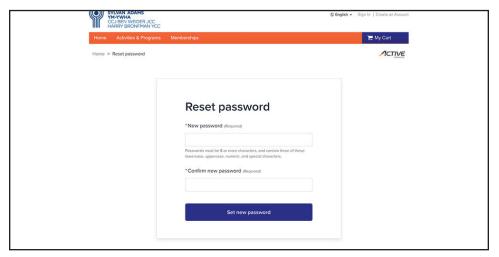

# **New Sylvan Adams YM-YWHA Membership System**

A step-by-step on how to access your account.



#### STEP 1.

Visit www.ymywha.com and click on the YOUR Y button on the menu.



#### STEP 2.

Click the SIGN IN/UP button.



### STEP 3.

Click on the **FORGOT YOUR** PASSWORD link to create your password for your account.







in



#### STEP 4.

Type in the e-mail address that is associated with your SYLVAN ADAMS YM-YWHA MEMBERSHIP.



#### STEP 5.

A link will be e-mailed to your inbox. Check your e-mail for the **RESET PASSWORD** link and click on it.



#### STEP 6.

Type in a new password of your choice and confirm it.



#### STEP 7.

Click on SIGN IN NOW button.











#### STEP8.

Enter your e-mail address associated with your SYLVAN ADAMS YM-YWHA MEMBERSHIP as well as your NEWLY CREATED PASSWORD.



## STEP 9.

**CONGRATULATIONS!** You have successfully set-up your personal **YOUR Y** account. From this page you can see your balance, change payment information and manage family member accounts.



#### **STEP 10.**

Two ways to discover all of our programs and offerings:

1. Click on ACTIVITIES & PROGRAMS in the menu bar

-OR-

2. Click on the **ACTIVITIES & PROGRAMS** tile on the homepage.

# REGISTRATION FOR SEASONAL ACTIVITIES AND DAY CAMP OPENING SOON!

If you have questions or have difficulty Signing In/Up email: contact@y