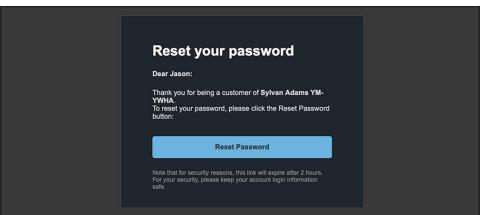

#### STEP 5.

A link will be e-mailed to your inbox. Check your e-mail for the **RESET PASSWORD** link and click on it.