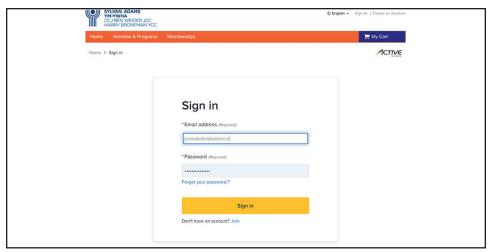

#### STEP8.

Enter your e-mail address associated with your SYLVAN ADAMS YM-YWHA MEMBERSHIP as well as your NEWLY CREATED PASSWORD.