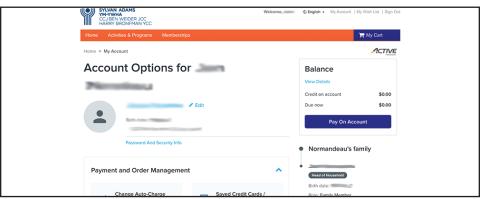

## STEP 9.

**CONGRATULATIONS!** You have successfully set-up your personal **YOUR Y** account. From this page you can see your balance, change payment information and manage family member accounts.