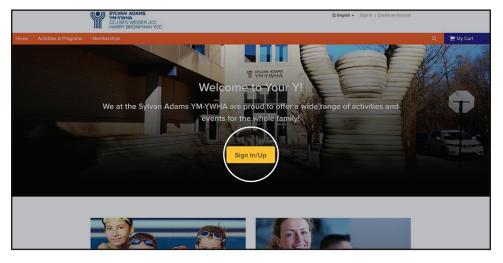

# **New Sylvan Adams YM-YWHA Membership System**

A step-by-step on how to access your account.



#### STEP 1.

Visit www.ymywha.com and click on the YOUR Y button on the menu.



#### STEP 2.

Click the SIGN IN/UP button.



### STEP 3.

Click on the **FORGOT YOUR** PASSWORD link to create your password for your account.







in



#### STEP 4.

Type in the e-mail address that is associated with your SYLVAN ADAMS YM-YWHA MEMBERSHIP.



#### STEP 5.

A link will be e-mailed to your inbox. Check your e-mail for the **RESET PASSWORD** link and click on it.



#### STEP 6.

Type in a new password of your choice and confirm it.



#### STEP 7.

Click on SIGN IN NOW button.











#### STEP8.

Enter your e-mail address associated with your SYLVAN ADAMS YM-YWHA MEMBERSHIP as well as your NEWLY CREATED PASSWORD.



## STEP 9.

**CONGRATULATIONS!** You have successfully set-up your personal **YOUR Y** account. From this page you can see your balance, change payment