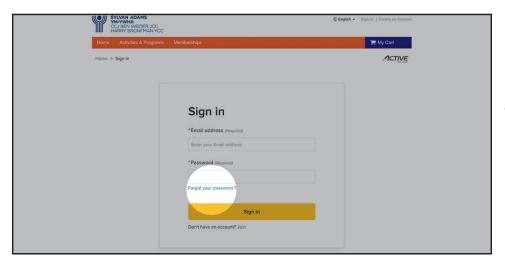

### STEP 3.

Click on the **FORGOT YOUR** PASSWORD link to create your password for your account.

in